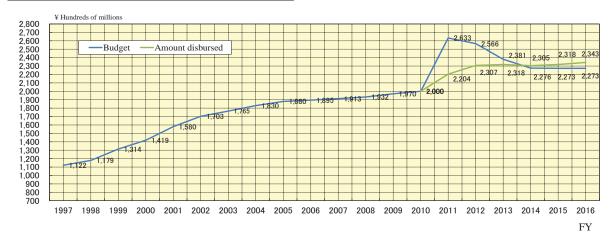

28.4 ]      | [ 64,392,800 ]   | [ 3,111 ]                    | [ 4,500 ]   |  |  |  |  |  |
|                                       | 74,940       | 20,721                | 27.7          | 63,426,690       | 3,061                        | 4,000       |  |  |  |  |  |
|                                       |              |                       |               | [ 19,028,007 ]   |                              |             |  |  |  |  |  |

Notes:

<sup>4.</sup> The amount allocated throughout the research project term is stated in the columns of "Amount allocated" and "Amount allocated per project".

5. "Grant-in-Aid for Scientific Research (B/C) (Generative Research Fields)" is excluded.

### 3. Changes in Budgets and Other Information

### 1. Changes in budgets and other information



| FY               | 1997  | 1998  | 1999  | 2000  | 2001  | 2002  | 2003  | 2004  | 2005  | 2006  | 2007  | 2008  | 2009  | 2010  | 2011  | 2012  | 2013  | 2014  | 2015  | 2016  |
|------------------|-------|-------|-------|-------|-------|-------|-------|-------|-------|-------|-------|-------|-------|-------|-------|-------|-------|-------|-------|-------|
| Budget           |       |       |       |       |       |       |       |       |       |       |       |       |       |       |       |       |       |       |       |       |
| (¥ hundreds of   |       |       |       |       |       |       |       |       |       |       |       |       |       |       |       |       |       |       |       |       |
| millions)        | 1,122 | 1,179 | 1,314 | 1,419 | 1,580 | 1,703 | 1,765