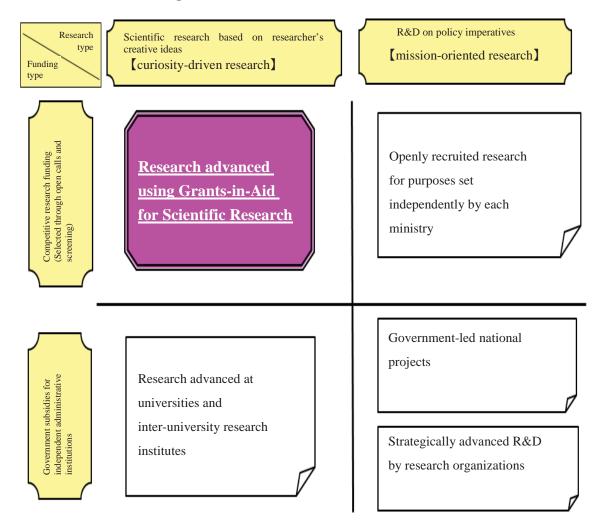

#### 1. Purpose and Character of Grants-in-Aid for Scientific Research - KAKENHI -

Grants-in-Aid for Scientific Research are competitive funds that are intended to significantly develop all scientific research (research based on the free ideas of the researcher), from basic to applied research in all fields, ranging from the humanities and the social sciences to the natural sciences. The grants provide financial support for creative and pioneering research projects that will become the foundation of social development. The research projects are selected using a peer-review screening process (screening by multiple researchers whose field of specialization is close to that of the applicant).

The position of "KAKENHI" in the policy on the promotion of science, technology and scientific research in Japan