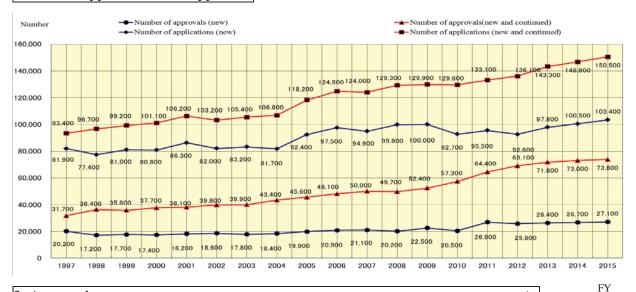

|       |       |       |
| (¥ hundreds of   |       |       |       |       |       |       |       |       |       |       |       |       |       |       |       |       |       |       |       |       |
| millions)        | -     | -     | -     | -     | -     | -     | -     | -     | -     | -     | -     | -     | -     | -     | 2,204 | 2,307 | 2,318 | 2,305 | 2,318 | 2,343 |
| Year-on-year     |       |       |       |       |       |       |       |       |       |       |       |       |       |       |       |       |       |       |       |       |
| increase (%)     | -     | -     | -     | -     | -     | -     | -     | -     | -     | -     | -     | -     | -     | -     | -     | 5     | 1     | -0.6  | 0.6   | 1.1   |

### 2. State of applications and approvals



### 3. Approval rate (Upper column: New projects, Lower column: New and continuing projects)

| FY                | 1997 | 1998 | 1999 | 2000 | 2001 | 2002 | 2003 | 2004 | 2005 | 2006 | 2007 | 2008 | 2009 | 2010 | 2011 | 2012 | 2013 | 2014 | 2015 |
|-------------------|------|------|------|------|------|------|------|------|------|------|------|------|------|------|------|------|------|------|------|
| Approval rate (%) | 24.6 | 22.2 | 21.8 | 21.6 | 21.1 | 22.7 | 21.4 | 22.5 | 21.6 | 21.5 | 22.2 | 20.3 | 22.5 | 22.1 | 28.1 | 27.9 | 27.0 | 26.6 | 26.2 |
| Approval rate (%) | 34.0 | 37.6 | 36.1 | 37.3 | 35.8 | 38.5 | 37.9 | 40.7 | 38.6 | 38.6 | 40.4 | 38.4 | 40.3 | 44.2 | 48.4 | 50.8 | 50.1 | 49.7 | 49.1 |

### **Inquiries**

- 1. Inquiries about the invitation of applications should be di