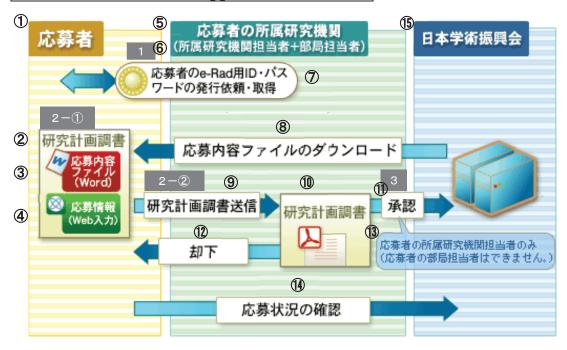

will not be accepted. Accordingly, the data should be submitted (transmitted) well in advance.
- **Note 2** After the submission (transmission) of the application data, it is not possible to correct or resubmit them.
- (3) The ID and password used in the e-Rad system are designed to recognize the holder. Therefore, the handling and management of the ID and password should be done carefully when carrying out the application procedure.

Moreover, an outline of the procedures for electronic application can be found below. However, for details on the operating environment, procedure, etc. of the "Electronic Application System", please refer to the "Operation Manual"

(URL:http://www-shinsei\_jsps.go.jp/kaken/topkakenhi/shinsei\_ka.html) .

### Outline of the Electronic Application Procedures



- 1 applicant
- 2 Proposal for Grant-in-Aid
- 3 Project Description File (Word)
- **4** Application Information
- (5) the research institution to which the applicant belongs
- 6 person in charge in the research institution + person in charge in the department
- 7 request for issue and acquisition of the applicant's ID and password for e-Rad
- 8 downloading of the Project Description File
- 9 submitting the Proposal for Grant-in-Aid to the institution
- 1 Proposal for Grant-in-Aid at the institution
- (1) approval of the Proposal by the institution
- (1) rejection of the Proposal and return the Proposal to the applicant
- (3) The process of approval; only the person in charge of the research institution to which the applicant belongs may approve. (The person in charge of the department ca