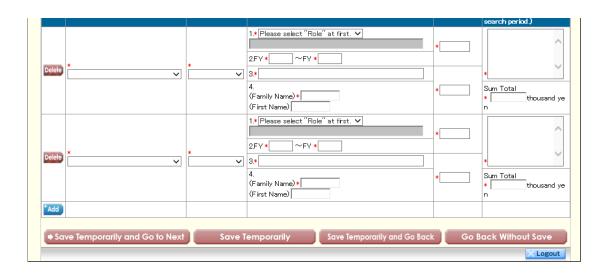

#### 9. "The Status of Application and Acquisition of Research Grants" section

If other than the Grant-in-Aid for JSPS Research Fellows that you are currently applying for, you are applying for another grant under a different KAKENHI category or under another competitive research funding system, or if you are scheduled to receive funding under another KAKENHI category or under another competitive research funding system in or after FY 2020, please fill out this section. (This only applies if your participation in the other project is as a principal investigator or co-investigator.)

#### (1) "Research Funding in the application stage or to Be Provided" section

When applying for a research project in FY 2020, choose "in the application stage" If you were selected for a project in FY 2018 and will receive funding in FY 2020, choose "To Be Provided."

#### (2) "Role" section

Select either "代表" (Principal Investigator) or "分担" (Co-Investigator).

#### (3) "Funding System / Research Grant name (Funding Agency Name)" section

Select the name of the funding system. If you select "その他(Other)," enter the name of the funding system.

#### (4) "Research Period" section

Enter the period of the research project.

#### (5) "Title of the Research Project" section

Enter the title of the research project.

#### (6) "Name of the Principal Investigator" section

If you chose "Co-Investigator," in "Role" section, enter the name of the principal investigator.

#### (7) "Budget for FY 2020 (throughout the Period)" section

In the upper box, enter the amount of direct funding that you, JSPS Research Fellow, will use in FY 2020 (amount being applied for). In the lower box, enter the total amount of funding that you will use throughout the project period (scheduled funding).

If you are a co-investigator, enter the amount of co-funding (scheduled funding) you will use in FY 2020 in the upper box, and the total amount of your funding (scheduled funding) in the lower box.

### (8) "Distinction of the research contents and Reason for submission of this KAKENHI application in addition to the other projects" section

Describe the difference between the Grant-in-Aid for JSPS Research Fellows you are applying for and the funding you are or will apply for under other KAKENHI categories or other competitive funding systems. Be concise and focused. If you are the principal investigator, enter the total amount of your direct funding for the entire project period in the "total amount" space.