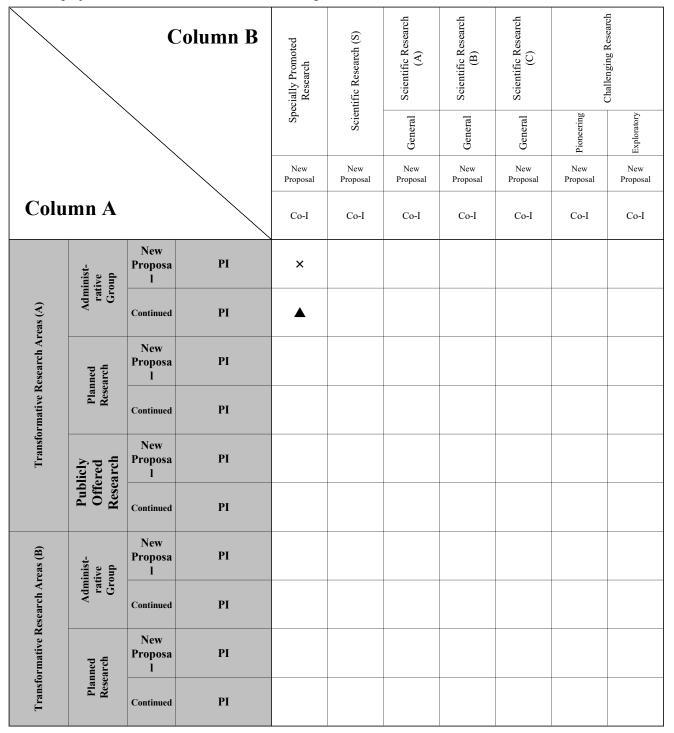

This table shows the restriction on parallel grant application/receipt in case of "a person who tries to apply as Principal Investigator for a research project mentioned in column A (research categories for which JSPS organizes a call for proposals), or a person who has already become Principal Investigator of a research project that is scheduled to be continued in FY2025 (continued research project) mentioned in column A" participates in a research project mentioned in column B as Co-Investigator.

This table shows the restriction on parallel grant application/receipt in case of "a person who tries to apply as Principal Investigator for a research project mentioned in column A (research categories for which MEXT organizes a call for proposals), or a person who has already become Principal Investigator of a research project that is scheduled to be continued in FY2025 (continued research project) mentioned in column A" participates in a research project mentioned in column B as Co-Investigator.

Blank cell: The researcher can apply for both research projects.

▲: The researcher cannot apply for a research project mentioned in column B (He/she only implements the research of a continued research project mentioned in column A).

\*Research projects in Innovative Areas (Publicly Offered Research) are subject to the restriction on parallel grant application/receipt similar to the restriction which applies to those in Transformative Research Areas (A) (Publicly Offered Research).