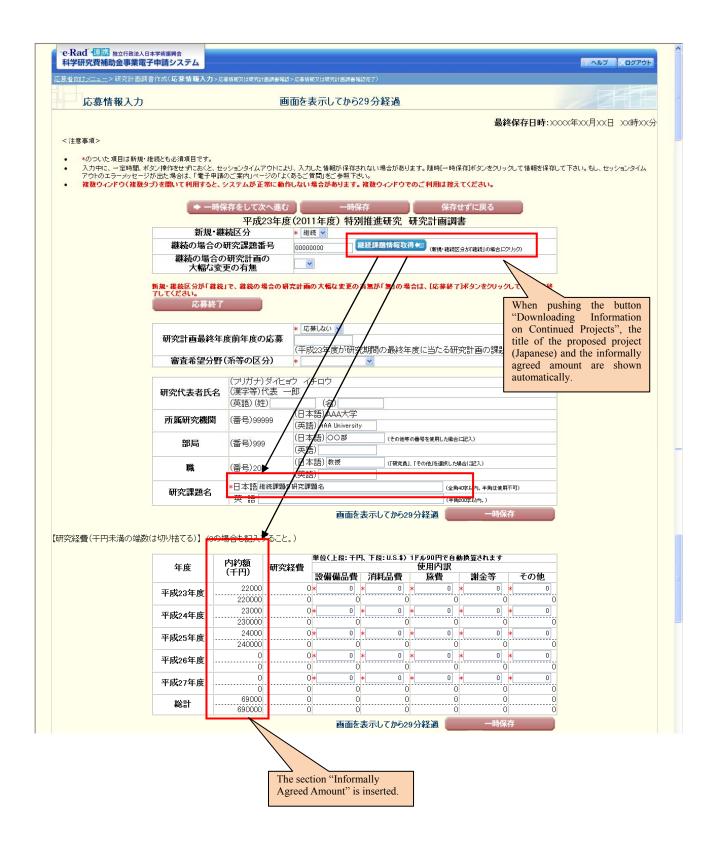

# 2. Research Project Number in Case of a Continued Project

The applicant should be sure to enter the research project number of the research project for which the current continued application is being made, and to push the button "Downloading Information on Continued Projects".

# 8. Title of Proposed Project

When pushing the button "Downloading Information on Continued Projects", the title of proposed project is shown automatically.

As a general rule, changes in the title of the research project will not be accepted.

# 9. Budget for Proposed Project

When pushing the button "Downloading Information on Continued Projects", the "Informally Agreed Amount" (the amount planned to be provided that is shown when the decision to provide the grant is made) is shown automatically in the section "Annual Budget" which is the total of the section "Details".

When entering the information in the section "Budget for the Proposed Research Project", the amount should be entered in units of thousand yen and fractions of less than thousand yen should be rounded down. Since the total amounts per fiscal year and per item of expense to be used are automatically displayed on the confirmation screen after being entered, the applicant should verify them checking the amounts which he or she entered.

Moreover, if the amount exceeds the "Informally Agreed Amount", the application becomes an application with an increase of the budget.

Moreover, the applicant should be sure to enter "0" in all the sections for (1) items of expenses that do not fall in the fiscal year the application is made for, and for (2) all the items of expenses that fall in a fiscal year when no application is made.