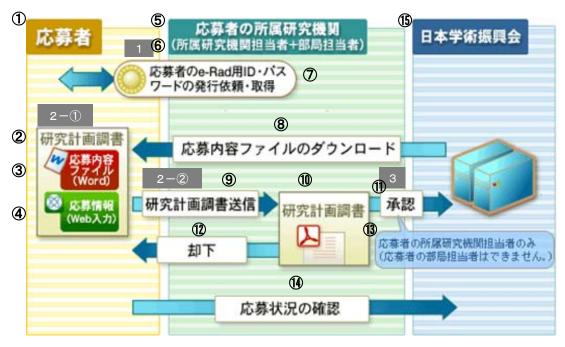

### (1) Procedures that need to be completed prior to the deadline for the submission of the application documents

Principal Investigator should sufficiently cooperate with the research institution, and should adequately respond to its requests.

| The Date and Time                                            | Procedures to be Performed by the Principal Investigator (The Principal Investigator should carefully read the sections "II Instructions & Procedures for those Intending to Apply" and "IV Instructions & Procedures for those Who Have Already Been Accepted" for details, and should ensure he or she performs each procedure without omitting anything.)                             | Procedures to be Performed by the Research Institution (The Research Institution should carefully read the sections "V Instructions & Procedures for Staff of the Research Institution" for details, and should ensure he or she performs each procedure without omitting anything.)                                                                                                                                                                                                                                                                                                                                                                           |
|--------------------------------------------------------------|------------------------------------------------------------------------------------------------------------------------------------------------------------------------------------------------------------------------------------------------------------------------------------------------------------------------------------------------------------------------------------------|----------------------------------------------------------------------------------------------------------------------------------------------------------------------------------------------------------------------------------------------------------------------------------------------------------------------------------------------------------------------------------------------------------------------------------------------------------------------------------------------------------------------------------------------------------------------------------------------------------------------------------------------------------------|
| From September 1, 2010(Wed.) Start of the Call for Proposals | ① Investigators should access the Electronic Application System using the ID and the e-Rad Password which has been provided by the research institution to which they belong and preparing the application  ② The Principal Investigator should submit (send) the application documents to the research institution he/she belongs to, by the deadline decided the research institution. | 1) The Research Institution obtains "An Electronic Certificate for Research Institutions, an ID, or Password" for e-Rad from the person in charge of the operation of e-Rad (This does not apply if the research institution already obtained them.)  ** The issue of the ID and the Password takes about 2 weeks.  2) Registration of the Researcher Information in e-Rad and other matters  3) Research institutions issue an "ID and password" to the Principal Investigators. (This does not apply if the researcher already obtained an ID and a password.)  4) Submission of the "Report on the Status of the Implementation of the System, Based on the |
| November 10 (Wed.) 4:30 pm  Deadline for the Submission      |                                                                                                                                                                                                                                                                                                                                                                                          | Guidelines"  (Deadline for submission: October                                                                                                                                                                                                                                                                                                                                                                                                                                                                                                                                                                                                                 |
| Deadine for the Submission                                   |                                                                                                                                                                                                                                                                                                                                                                                          | 8 (Fri.))  5) <u>Submission (Sending) of the Application Documents</u>                                                                                                                                                                                                                                                                                                                                                                                                                                                                                                                                                                                         |

#### Notes:

- 1. After the Principal Investigator submit (Sending) to the application to the research institution (mentioned in "Procedures to be Performed by the Principal Investigator" ②), the research institution should submit (Sending) to the JSPS the application the application by the deadline for the submission (mentioned in "Procedures to be Performed by the Research Institution" 5)).
  - Next, he or she should verify the section "Preparing the Application and Submitting the Application" (pages 38-47), etc., as well as verify the procedures designated by the research institution, etc. (deadline for the submission of the application, etc., in the research institution), with the office worker in charge in the research institution.
- 2. The research institution should perform the procedures 1) to 3) mentioned in the section "Procedures to be Performed by the Research Institution" where necessary.
  - Moreover, when the researcher is applying for Grants-in-Aid for Scientific Research, he or she should register the researcher information beforehand in e-Rad from the research institution to which he or she belongs. The research institution should perform the registration in e-Rad. Therefore, the researcher who is planning to apply should verify the state of the registration with the office worker in charge in the research institution.

Moreover, the research institution should submit a "Report on the Status of the Implementation of the System, based on the Guidelines on the Management and Audit of Public Research Funds at Research Institutions" (section 4) in "Procedures to Be Completed by the Research Institution"). If it has not been submitted, the applications of researchers belonging to the research institution in question will not be accepted in the Electronic Application System.