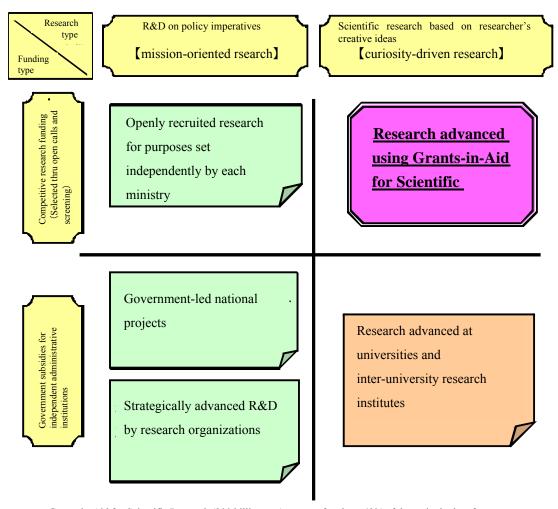

#### 1. Purpose and Character of Grants-in-Aid for Scientific Research

Grants-in-Aid for Scientific Research are competitive funds that are intended to significantly develop all scientific research (research based on the free ideas of the researcher), from basic to applied research in all fields, ranging from the humanities and the social sciences to the natural sciences. The grants provide financial support for creative and pioneering research projects that will become the foundation of social development. The research projects are selected using a peer-review screening process (screening by multiple researchers whose field of specialization is close to that of the applicant).

### 2. Research Categories

For the following research categories, research institutions manage and carry out the different procedures on behalf of researchers.

| Research categories, etc.                                                                                                                                                                                                                                                                                                                                                                                            | Purposes and description of the research category                                                                                                                                                                                                                            |                                                                                                                                                                                                                                                         |  |
|----------------------------------------------------------------------------------------------------------------------------------------------------------------------------------------------------------------------------------------------------------------------------------------------------------------------------------------------------------------------------------------------------------------------|------------------------------------------------------------------------------------------------------------------------------------------------------------------------------------------------------------------------------------------------------------------------------|---------------------------------------------------------------------------------------------------------------------------------------------------------------------------------------------------------------------------------------------------------|--|
| Grants-in-Aid for<br>Scientific Research                                                                                                                                                                                                                                                                                                                                                                             |                                                                                                                                                                                                                                                                              |                                                                                                                                                                                                                                                         |  |
| Grant-in-Aid for<br>Specially Promoted<br>Research                                                                                                                                                                                                                                                                                                                                                                   | Specially Promoted (There is no limit to the period or budget although, as a guide, a period of three to five years and a budget of around 500                                                                                                                               |                                                                                                                                                                                                                                                         |  |
|                                                                                                                                                                                                                                                                                                                                                                                                                      |                                                                                                                                                                                                                                                                              |                                                                                                                                                                                                                                                         |  |
|                                                                                                                                                                                                                                                                                                                                                                                                                      |                                                                                                                                                                                                                                                                              |                                                                                                                                                                                                                                                         |  |
| Scientific Research                                                                                                                                                                                                                                                                                                                                                                                                  | (The period is five years. The budget ranges from 50 million yen to a                                                                                                                                                                                                        | ring research done by one researcher or a relatively small group of researchers five years. The budget ranges from 50 million yen to around 200 million yen per project.) pioneering research done by one researcher or jointly by multiple researchers |  |
|                                                                                                                                                                                                                                                                                                                                                                                                                      | (Classified in A, B or C, depending on the total budget provided)                                                                                                                                                                                                            | (B) From 5 million yen to 20 million yen (C) 5 million yen or less                                                                                                                                                                                      |  |
| Challenging<br>Exploratory Research                                                                                                                                                                                                                                                                                                                                                                                  | Early-stage research that is based on a unique concept, that is challenging, three years. The budget is up to 5 million yen per project.)                                                                                                                                    | and that sets a high goal (The period is one to                                                                                                                                                                                                         |  |
| Grant-in-Aid for Young Scientists  (S) Research done by one researcher aged 42 or less (The period is five years. The budget ranges roughly from yen to 100 million yen per project.)  (A)(B) Research done by one researcher aged 39 or less  (The period is two to four years. Classified in A or B, depending on the total budget provided.)  (A) from 5 million yen to 30 million yen  (B) 5 million yen or less |                                                                                                                                                                                                                                                                              |                                                                                                                                                                                                                                                         |  |
| Grant-in-Aid for<br>Research Activity<br>Start-up                                                                                                                                                                                                                                                                                                                                                                    | Research done by one researcher who has just been employed by the research institution, by one researcher who returns from childcare leave or other kinds of leave, or other researchers.  (The period is up to two years. The budget is up to 1.5 million per fiscal year.) |                                                                                                                                                                                                                                                         |  |