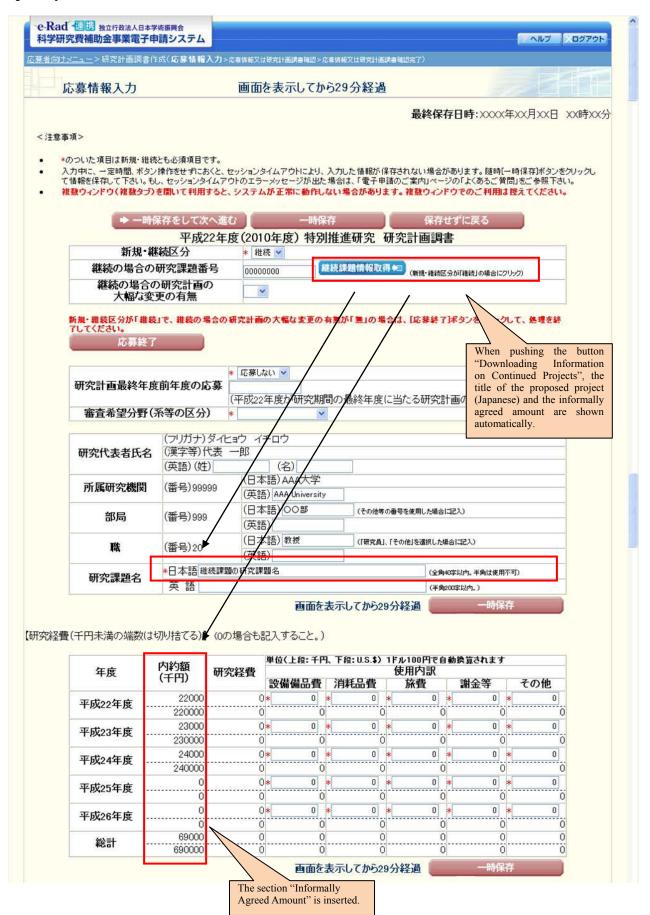

## 1. New or continued

The applicant should select "Continued".

#### 2. Research Project Number in Case of a Continued Project

The applicant should be sure to enter the research project number of the research project for which the current continued application is being made, and to push the button "Downloading Information on Continued Projects".

#### 8. Title of Proposed Project

When pushing the button "Downloading Information on Continued Projects", the title of the continuing project is shown automatically in the section "Title of Proposed Project".

#### 9. Budget for Proposed Project

When pushing the button "Downloading Information on Continued Projects", the "Informally Agreed Amount" (the amount planned to be provided that is shown when the decision to provide the grant is made) is shown automatically in the section "Annual Budget" which is the total of the section "Details".