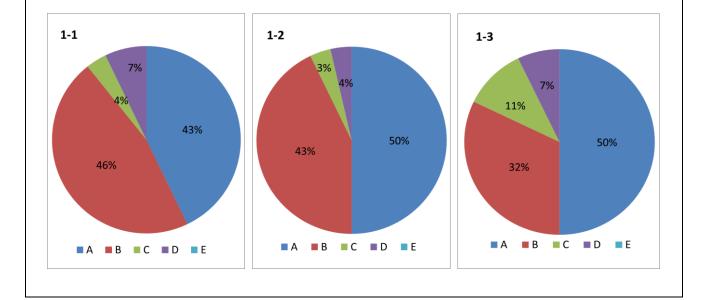

| Org | anization of the seminar                                      | А   | В   | С   | D  | Е  | Total |
|-----|---------------------------------------------------------------|-----|-----|-----|----|----|-------|
| 1-1 | The time allotted to each part of the program was appropriate | 43% | 46% | 4%  | 7% | 0% | 100%  |
| 1-2 | The lecture and laboratory components were effectively linked | 50% | 43% | 4%  | 4% | 0% | 100%  |
| 1-3 | The size of the classes was optimal                           | 50% | 32% | 11% | 7% | 0% | 100%  |