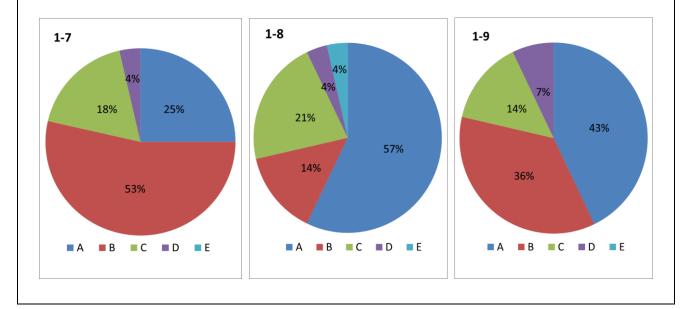

| Lab | Laboratory Work/Group Work                                                                                      |     | В   | С   | D  | Е  | Total |
|-----|-----------------------------------------------------------------------------------------------------------------|-----|-----|-----|----|----|-------|
| 1-7 | Sufficient time was allocated for the laboratory work/group work                                                | 25% | 54% | 18% | 4% | 0% | 100%  |
| 1-8 | The laboratory work/group work were useful in my research (interesting, stimulating and practical)              | 57% | 14% | 21% | 4% | 4% | 100%  |
| 1-9 | The level of The laboratory work/group work relative<br>to my educational background and experience was optimal | 43% | 36% | 14% | 7% | 0% | 100%  |

| Discu | Discussions                                                                             |     | В   | С   | D  | Е  | Total |
|-------|-----------------------------------------------------------------------------------------|-----|-----|-----|----|----|-------|
| 1-10  | Sufficient time was allocated for the discussions                                       | 25% | 61% | 11% | 4% | 0% | 100%  |
| 1-11  | The discussions were useful in my research<br>( interesting, stimulating and practical) | 46% | 32% | 14% | 7% | 0% | 100%  |