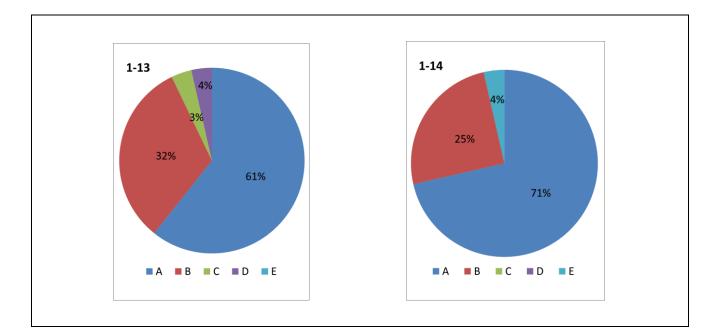

| Lectu | Lecturers                                                                |     | В   | С  | D  | Е  | Total |
|-------|--------------------------------------------------------------------------|-----|-----|----|----|----|-------|
| 1-13  | Lecturers gave equal treatment to all the participants                   | 61% | 32% | 4% | 4% | 0% | 100%  |
| 1-14  | Lecturers respected the ideas, opinions and comments of the participants | 71% | 25% | 0% | 0% | 4% | 100%  |

| Over | Overall                                                                                                    |     | В   | С  | D  | Е  | Total |
|------|------------------------------------------------------------------------------------------------------------|-----|-----|----|----|----|-------|
| 1-15 | I found my participation in the seminar to be meaningful                                                   | 64% | 32% | 0% | 4% | 0% | 100%  |
| 1-16 | I was able to create and expand working networks with<br>other researchers by participating in the seminar | 61% | 36% | 0% | 4% | 0% | 100%  |