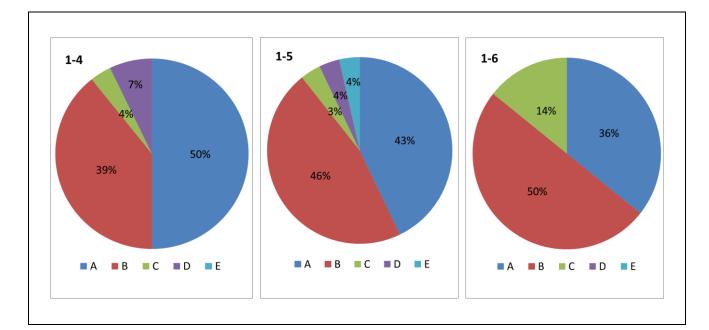

| Lec | Lectures                                             |             | В       | С     | D    | Е    | Total |
|-----|------------------------------------------------------|-------------|---------|-------|------|------|-------|
| 1-4 | Sufficient time was allocated for the lectures       | 50 <b>%</b> | 39%     | 4%    | 7%   | 0%   | 100%  |
| 1-5 | The lectures were useful in my research              | 43%         | 46%     | 4%    | 4%   | 4%   | 100%  |
| 1-5 | ( interesting, stimulating and practical)            | 43%         | 40 %    | 4 70  | 4 70 | 4 70 | 100%  |
| 1-6 | The level of The lectures relative to my educational | 36%         | 50%     | 14%   | 0%   | 0%   | 100%  |
| 1-0 | background and experience was optimal                | 50%         | 50% 50% | 14 70 | 0 70 | 0%   | 100%  |

| Lab | Laboratory Work/Group Work                                                                                      |     | В   | С   | D  | Е  | Total |
|-----|-----------------------------------------------------------------------------------------------------------------|-----|-----|-----|----|----|-------|
| 1-7 | Sufficient time was allocated for the laboratory work/group work                                                | 25% | 54% | 18% | 4% | 0% | 100%  |
| 1-8 | The laboratory work/group work were useful in my research (interesting, stimulating and practical)              | 57% | 14% | 21% | 4% | 4% | 100%  |
| 1-9 | The level of The laboratory work/group work relative<br>to my educational background and experience was optimal | 43% | 36% | 14% | 7% | 0% | 100%  |