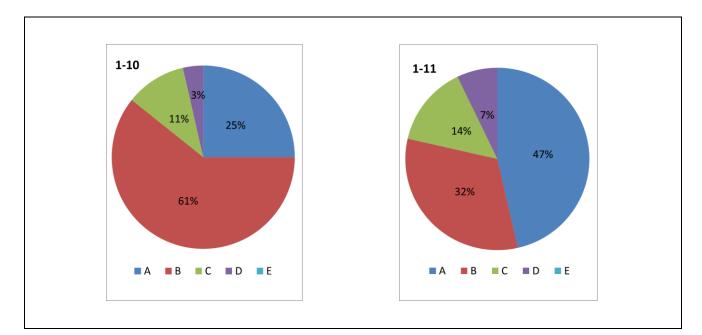

| Discu | Discussions                                                                             |     | В   | С   | D  | Е  | Total |
|-------|-----------------------------------------------------------------------------------------|-----|-----|-----|----|----|-------|
| 1-10  | Sufficient time was allocated for the discussions                                       | 25% | 61% | 11% | 4% | 0% | 100%  |
| 1-11  | The discussions were useful in my research<br>( interesting, stimulating and practical) | 46% | 32% | 14% | 7% | 0% | 100%  |