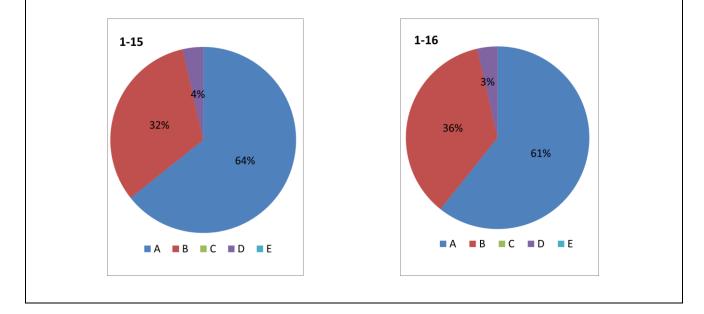

| Over | Overall                                                                                                    |     | В   | С  | D  | Е  | Total |
|------|------------------------------------------------------------------------------------------------------------|-----|-----|----|----|----|-------|
| 1-15 | I found my participation in the seminar to be meaningful                                                   | 64% | 32% | 0% | 4% | 0% | 100%  |
| 1-16 | I was able to create and expand working networks with<br>other researchers by participating in the seminar | 61% | 36% | 0% | 4% | 0% | 100%  |